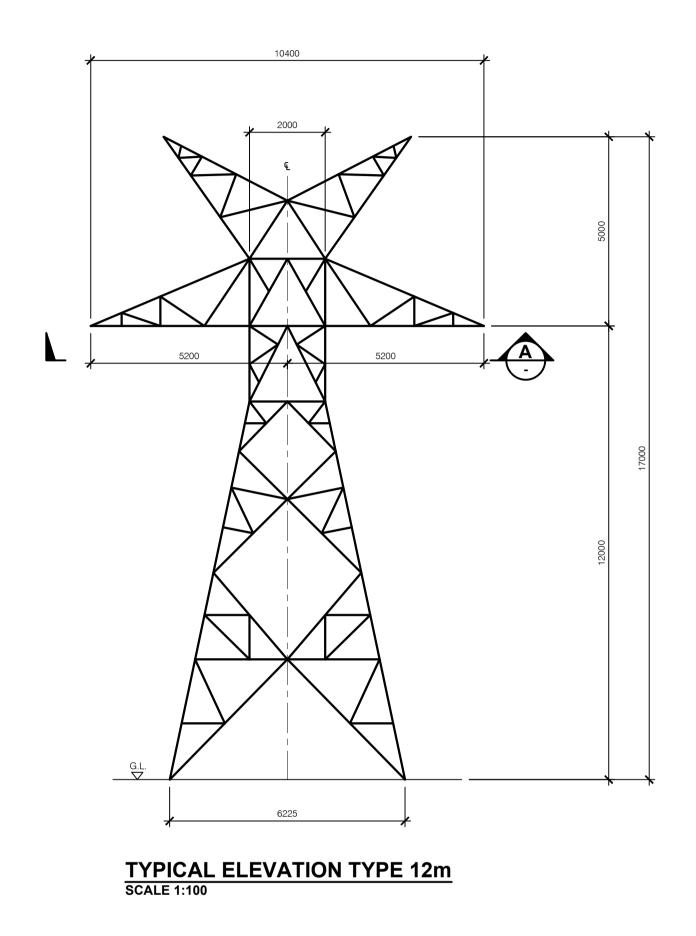

1. ALL DIMENSIONS IN mm.

r:\0153\_derrybrien wind farm decomm\06 mapping\arcgis\aprxs\working\planning permission decommissioning- proposed development works\ohl\qs-000280-01-d460-030-005-000.dwg

SECTION A
SCALE 1:100

Outline Drawing Tower Type 61

DRAWING NUMBER

SHEET REV QS-000280-01-D460-030-005-000