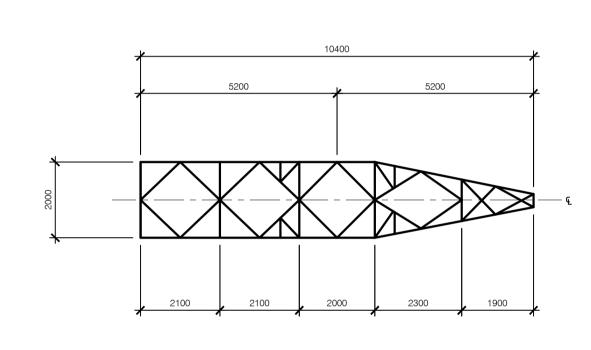

1. ALL DIMENSIONS IN mm.

r:\0153\_derrybrien wind farm decomm\06 mapping\arcgis\aprxs\working\planning permission decommissioning- proposed development works\ohl\qs-000280-01-d460-030-005-000.dwg

SECTION A
SCALE 1:100

Outline Drawing Tower Type 61

DRAWING NUMBER

SHEET REV QS-000280-01-D460-030-005-000