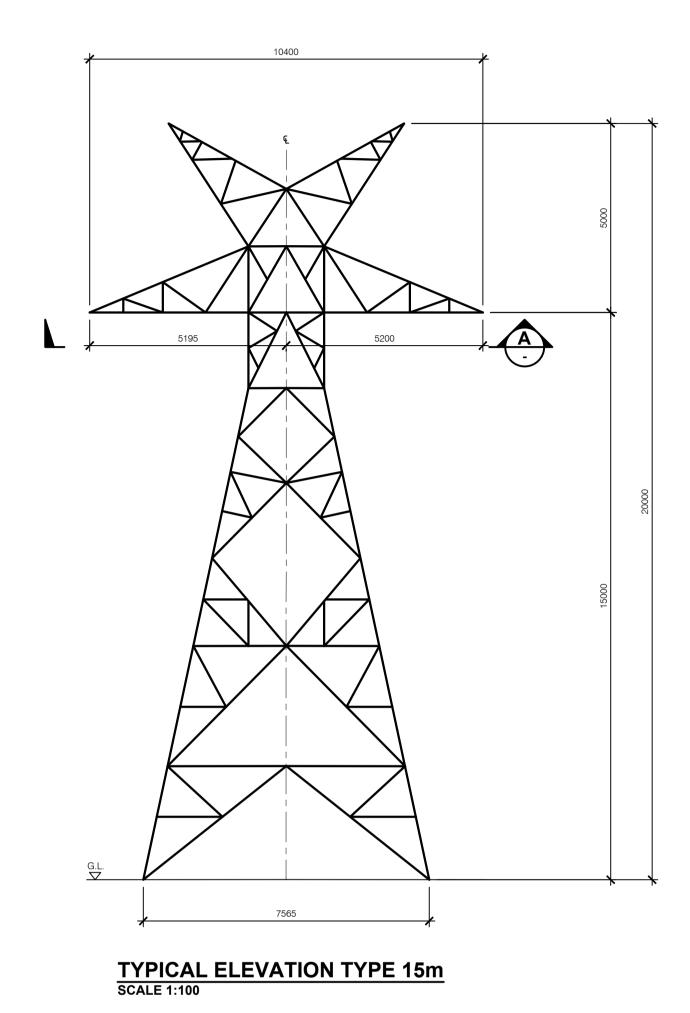

1. ALL DIMENSIONS IN mm.

r:\0153\_derrybrien wind farm decomm\06 mapping\arcgis\aprxs\working\planning permission decommissioning- proposed development works\ohl\qs-000280-01-d460-030-005-000.dwg

SECTION A
SCALE 1:100

Outline Drawing Tower Type 61

DRAWING NUMBER

SHEET REV QS-000280-01-D460-030-005-000